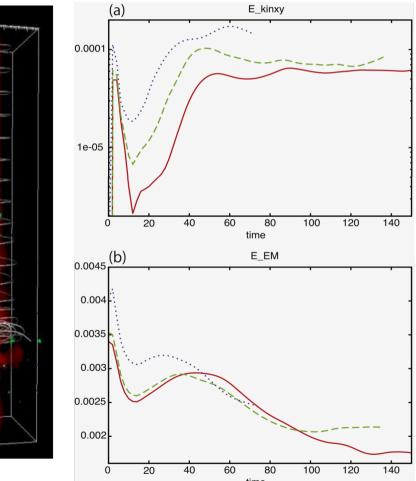

## MHD Simulation of Reconnection driven by Kink in Magnetically Dominated Relativistic Jet

Particle acceleration *in situ* in relativistic jets by means of relativistic MHD simulations with thousands of test particles in 3D: **this study is in progress!** 

### **Preliminar results**