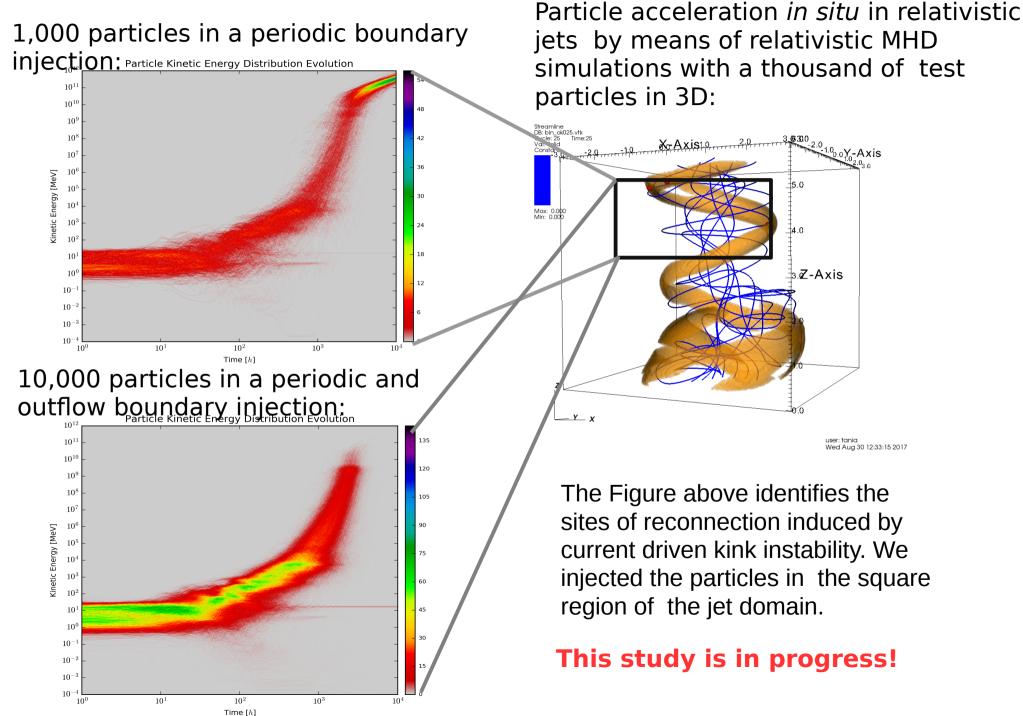

## MHD Simulation of Reconnection driven by Kink in Magnetically Dominated Relativistic Jet

Particle acceleration *in situ* in relativistic jets by means of relativistic MHD simulations with thousands of test particles in 3D: **this study is in progress!** 

### **Preliminar results**